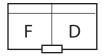

#### **DOUBLE/SINGLE FRYERS**

| DEAN  | FRYMASTER |
|-------|-----------|
| D250  | H155      |
| HD250 | MJ145     |
| D260  |           |
| HD260 |           |

|       |       | OR |
|-------|-------|----|
| D150  | H255  | On |
| HD150 | MJ245 |    |
| D160  |       | -  |
| HD160 |       |    |

| FRYMASTER | DEAN  |
|-----------|-------|
| H155      | D250  |
| MJ145     | HD250 |
|           | D260  |
|           | HD260 |

| H255  | D150  |
|-------|-------|
| MJ245 | HD150 |
|       | D160  |
|       | HD160 |